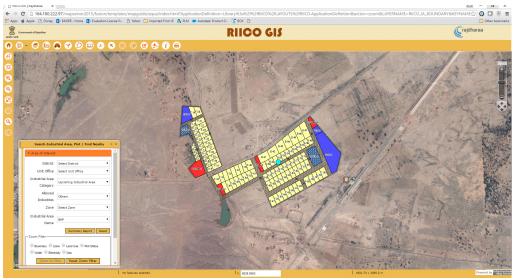

# Land bank management system for RIICO

RIICO GIS - A single stop any-time anywhere Land Bank Management system for 'Rajasthan State Industrial development & Investment Corporation'

RIICO GIS Web portal built on AIMS - Image Courtesy: RIICO