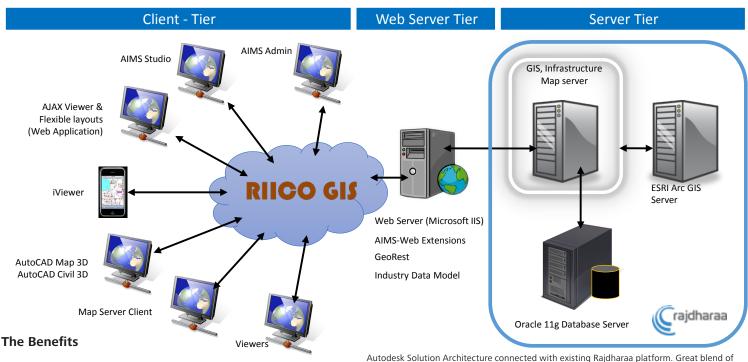

#### Solutions Architecture

Rajasthan is one of the top investment hubs and initiatives like these will further boost our image of being an investment friendly state. This is just the beginning, we have plans to further enhance the facilities and provide the best possible amenities to the investors.

## Solution platform

| Components of Enterprise Web GIS Architecture           |  |  |  |  |
|---------------------------------------------------------|--|--|--|--|
| Autodesk Infrastructure Map Server, Arc/GIS Server      |  |  |  |  |
| AutoCAD Map3D, Civil3D                                  |  |  |  |  |
| Oracle 11g (SDO)                                        |  |  |  |  |
| FDO to read SHP, ArcSDE, DWG accessed in native formats |  |  |  |  |
|                                                         |  |  |  |  |
| IIS Microsoft                                           |  |  |  |  |
| Google Maps, Here Maps                                  |  |  |  |  |
| PHP, HTML5, Java Script                                 |  |  |  |  |
|                                                         |  |  |  |  |

Image Courtesy: RIICO