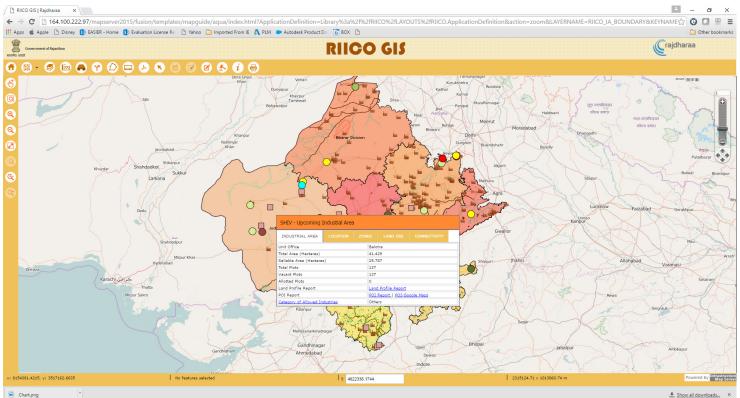

Dashboard of RIICO GIS portal which provides complete view on investments and land availability as per Upcoming, Existing and Raw land bank - Image Courtesy: RIICO

Autodesk [and other products] are registered trademarks or trademarks of Autodesk, Inc., and/or its subsidiaries and/or affiliates in the USA and/ or other countries. All other brand names, product names, or trademarks belong to their respective holders. Autodesk reserves the right to alter product and services offerings, and specifications and pricing at any time without notice, and is not responsible for typographical or graphical errors that may appear in this document. © 2016 Autodesk, Inc. All rights reserved.

Rajasthan has 24 raw land banks, 23 upcoming industrial areas and 343 existing industrial areas and all the layouts and information was on paper and many of them had multiple revisions. The system integration of RIICO GIS based Land Bank Management Application with Rajdharaa will ensure smooth functioning and provide better service to the potential investors. It was also proposed to integrate the RIICO Land Management Application with RIICO GIS based Land Bank Management application to provide seamless experience to both investors and departmental users.