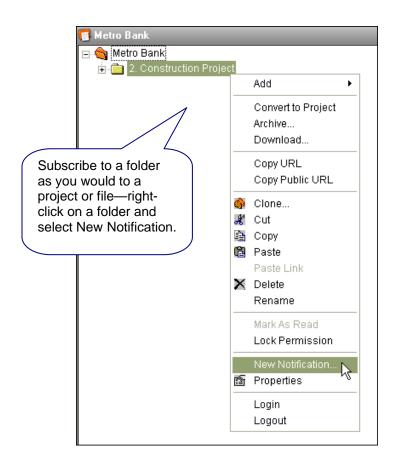

## **Subscription Notification for Folders**

The Notification Manager now includes subscription notifications for Folders (in addition to Project Folders and Files), for any changes to Files, Folders, or Projects below the Folder in the Streamline file hierarchy. This allows you and your site members to more easily track changes on your projects.